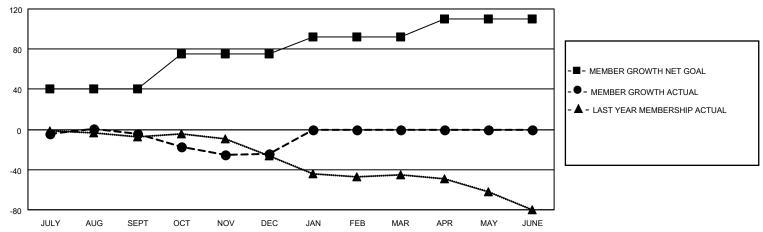

## District 5 SE

| Clubs         |               |             |               | Members               |                         |                         |                                                    |  |
|---------------|---------------|-------------|---------------|-----------------------|-------------------------|-------------------------|----------------------------------------------------|--|
|               | RESULTS FOR   | R 2020-2021 |               | RESULTS FOR 2020-2021 |                         |                         |                                                    |  |
| QUARTER       | NEW CLUB GOAL | NEW CLUBS   | DROPPED CLUBS | QUARTER MEM           | IBER GROWTH NET<br>GOAL | MEMBER GROWTH<br>ACTUAL | DROPPED<br>MEMBERS ACTUAI<br>(including transfers) |  |
| JULY/AUG/SEPT | 1             | 1           | 0             | JULY/AUG/SEPT         | 40                      | 22                      | 23                                                 |  |
| OCT/NOV/DEC   | 1             | 0           | 0             | OCT/NOV/DEC           | 35                      | 11                      | 30                                                 |  |
| JAN/FEB/MAR   | 0             | 0           | 0             | JAN/FEB/MAR           | 17                      | 0                       | 0                                                  |  |
| APR/MAY/JUNE  | 1             | 0           | 0             | APR/MAY/JUNE          | 18                      | 0                       | 0                                                  |  |