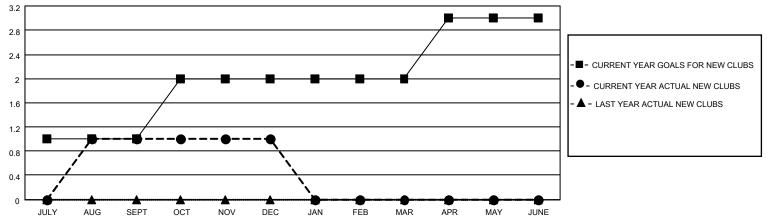

## District 5 SE

| Clubs         |               |             |               | Members               |                         |                         |                                                    |  |
|---------------|---------------|-------------|---------------|-----------------------|-------------------------|-------------------------|----------------------------------------------------|--|
|               | RESULTS FOR   | R 2020-2021 |               | RESULTS FOR 2020-2021 |                         |                         |                                                    |  |
| QUARTER       | NEW CLUB GOAL | NEW CLUBS   | DROPPED CLUBS | QUARTER MEM           | IBER GROWTH NET<br>GOAL | MEMBER GROWTH<br>ACTUAL | DROPPED<br>MEMBERS ACTUAI<br>(including transfers) |  |
| JULY/AUG/SEPT | 1             | 1           | 0             | JULY/AUG/SEPT         | 40                      | 22                      | 23                                                 |  |
| OCT/NOV/DEC   | 1             | 0           | 0             | OCT/NOV/DEC           | 35                      | 11                      | 30                                                 |  |
| JAN/FEB/MAR   | 0             | 0           | 0             | JAN/FEB/MAR           | 17                      | 0                       | 0                                                  |  |
| APR/MAY/JUNE  | 1             | 0           | 0             | APR/MAY/JUNE          | 18                      | 0                       | 0                                                  |  |